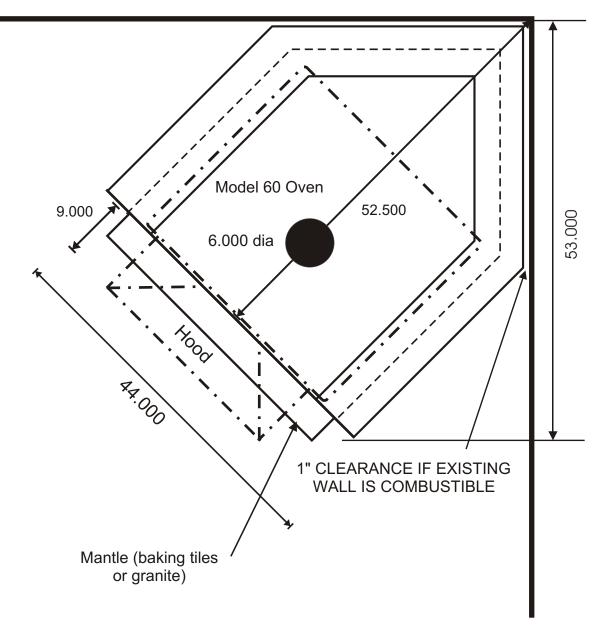

## MODEL 60 Modular

WOOD-FIRED OVEN

# **MODEL 60 Modular**

**WOOD-FIRED OVEN** 

8" CONCRETE BLOCK FOR BASE COURSES 4" BLOCK AROUND OVEN (UPPER COURSES)

6717 San Fernando Road Glendale CA 91201

Tel: 800-840-4915 - 818-553-1134

earthstoneovens.com